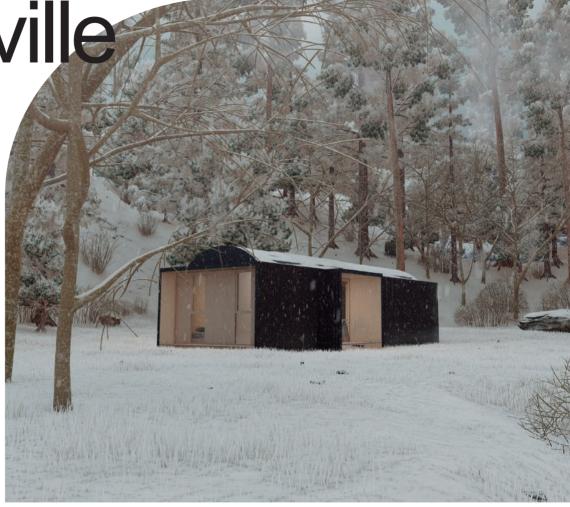

# WOODVILLE Well Living Homes

wahbi

# wahbi

Conceived as a natural, design and flexible dwelling unit, it seeks to ease contact with nature in a simple and pure way.

Its characteristic versatility allows units to be boned to one another with endless possibilities, and to align to the environment in which we live with respectful materials.