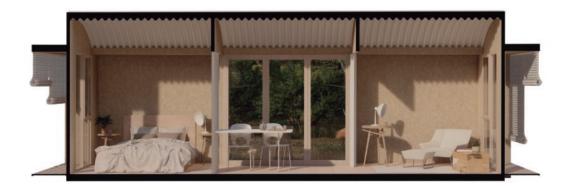

# Simple, accesible, well-being.

Create practical and comfortable spaces where nature lovers enjoy essential beauty with wahbi Standard.

Flexibility adaptable to each environment, within the reach of each business.

| Livable surface area         | 34.1 sqm |
|------------------------------|----------|
| Capacity <b>2 - 4 people</b> |          |
| Total surface area           | 31.1 sqm |
| Usable area                  | 27.7 sqm |
| Built volume                 | 89.6 m3  |
| L8.7 x W3.9 x H3.1           | m        |

Program and surfaces
PORCHE ACCESS

| PORCHE ACCESS | 2.8 sqm  |
|---------------|----------|
| STAY AREA     | 16.3 sqm |
| BEDROOM       | 5.6 sqm  |
| BATHROOM      | 3.0 sqm  |