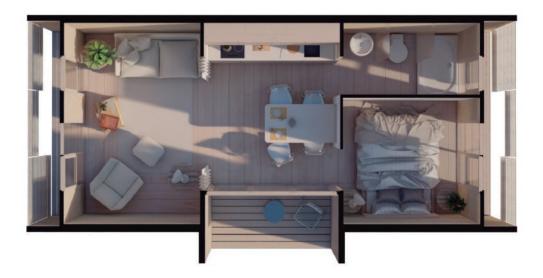

# Simple, accesible, well-being.

Create practical and comfortable spaces where nature lovers enjoy essential beauty with wahbi Standard.

Flexibility adaptable to each environment, within the reach of each business.

| Livable surface area         | 34.1 sqm |
|------------------------------|----------|
| Capacity <b>2 - 4 people</b> |          |
| Total surface area           | 31.1 sqm |
| Usable area                  | 27.7 sqm |
| Built volume                 | 89.6 m3  |
| L8.7 x W3.9 x H3.1           | m        |

Program and surfaces
PORCHE ACCESS

| PORCHE ACCESS | 2.8 sqm  |
|---------------|----------|
| STAY AREA     | 16.3 sqm |
| BEDROOM       | 5.6 sqm  |
| BATHROOM      | 3.0 sqm  |