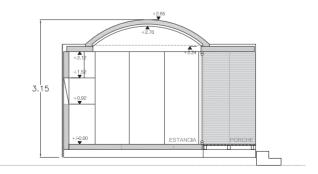

# Versatility, optimization, harmony.

Rediscover endless possibilities with each of the rooms of wahbi Premium shelters.

Mix and add, as much as you want your business to grow.

| Livable surface area         | 43.9 sqm  |
|------------------------------|-----------|
| Capacity <b>4 - 8 people</b> |           |
| Total surface area           | 40.8 sqm  |
| Usable area                  | 36.3 sqm  |
| Built volume                 | 117.0 sqm |
| L11.2 x W3.9 x H3.1          | m         |

| Program and surfaces |                     |
|----------------------|---------------------|
| PORCHE ACCESS        | 2.8 m <sup>2</sup>  |
| STAY AREA            | 16.5 m <sup>2</sup> |
| BEDROOM 1            | 5.6 m <sup>2</sup>  |
| BEDROOM 2            | 4.4 m <sup>2</sup>  |
| BEDROOM 3            | 4.4 m <sup>2</sup>  |
| BATHROOM             | 3.0 m <sup>2</sup>  |