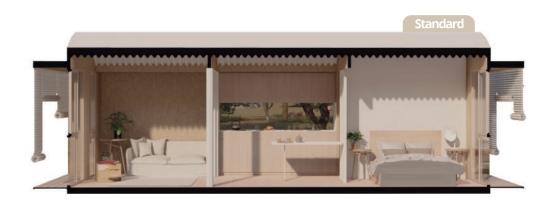

# Simple, accesible, well-being.

Create practical and comfortable spaces where nature lovers enjoy essential beauty with wahbi Standard.

Flexibility adaptable to each environment, within the reach of each business.

| Livable surface area         | 34.1 sqm |
|------------------------------|----------|
| Capacity <b>2 - 4 people</b> |          |
| Total surface area           | 31.1 sqm |
| Usable area                  | 27.7 sqm |
| Built volume                 | 89.6 m3  |
| L8.7 x W3.9 x H3.1           | m        |

Program and surfaces
PORCHE ACCESS

| PORCHE ACCESS | 2.8 sqm  |
|---------------|----------|
| STAY AREA     | 16.3 sqm |
| BEDROOM       | 5.6 sqm  |
| BATHROOM      | 3.0 sqm  |