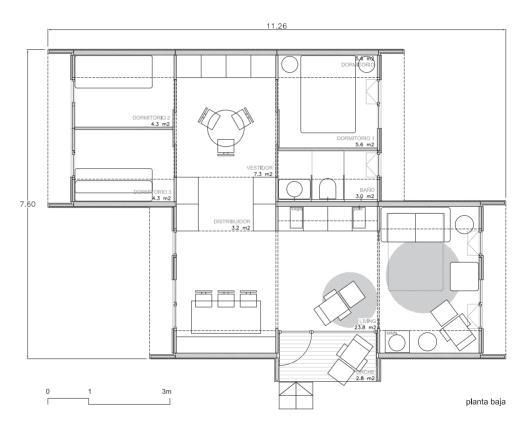

### **Growth** by addition 2 wahbi Standard

| Livable surface area         | 85.88 sqm |
|------------------------------|-----------|
| Capacity <b>4 - 6 people</b> |           |
| Total surface area           | 60 sqm    |
| Usable area                  | 54.3 sqm  |
| Built volume                 | 167.0 m3  |
| L11.2 x W7.6 x H3.1          | m         |

#### **Programm and surfaces**

| PORCH ACCESS  | 2.8 m <sup>2</sup>  |
|---------------|---------------------|
| LIVING        | 23.8 m <sup>2</sup> |
| DISTRIBUTOR   | 3.2 m <sup>2</sup>  |
| DRESSING AREA | 7.3 m <sup>2</sup>  |
| BEDROOM 1     | 5.6 m <sup>2</sup>  |
| BEDROOM 2     | 4.3 m <sup>2</sup>  |
| BEDROOM 3     | 4.3 m <sup>2</sup>  |
| BATHROOM      | 3.0 m <sup>2</sup>  |
|               |                     |