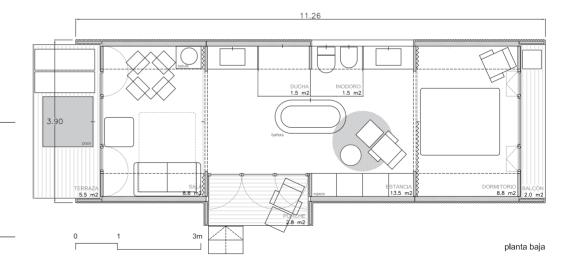

# wahbi **Resort Complex**

| Livable surface area         | 44.07 sqm |
|------------------------------|-----------|
| Capacity <b>2 - 4 people</b> |           |
| Total surface area           | 49.1 sqm  |
| Usable area                  | 44.4 sqm  |
| Built volume                 | 117.0 m3  |
| L11.2 x W3.9 x H3.1          | m         |

#### **Programm and surfaces**

| PORCH ACCESS | 2.8 m <sup>2</sup>  |
|--------------|---------------------|
| STAY AREA    | 13.5 m <sup>2</sup> |
| BEDROOM      | 8.8 m <sup>2</sup>  |
| LIVING       | 8.8 m <sup>2</sup>  |
| SHOWER       | 1.5 m <sup>2</sup>  |
| C.BATHROOM   | 1.5 m <sup>2</sup>  |
| BALCONY      | 2.0 m <sup>2</sup>  |
| TERRACE      | 5.5 m <sup>2</sup>  |
|              |                     |