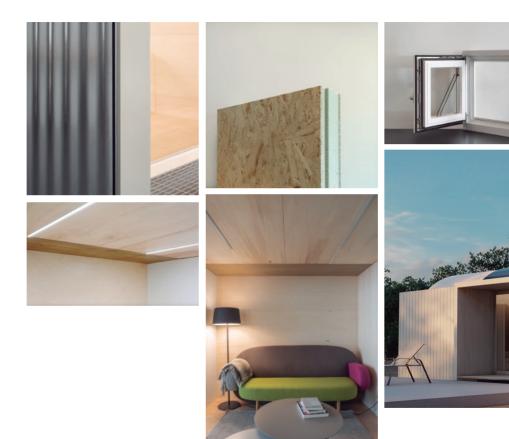

### It's up to you.

Find the comfort level that best suits you and your needs with the different wahbi finishes.

#### Basic

Equip it with whatever you want, or not. With wide spaces, and with nothing to distract you, your imagination will take flight.

Complete timber structure + Electrical and water installations + DHW thermal production + Entrance Porch + Full bathroom + Split Wall + Interior and exterior carpentry + Floating floor + Pre- lacquered galvanized profiled metal exterior sheet (White / grey / anthracite) + Waterproofing sheet cover.

#### Basic +

Furnished with everything you need to move in as soon as your wahbi is installed. There is always time to give it your own touch that makes it unique.

With all the basics plus LED lighting + Kitchen furniture + Appliances + Extractor fan.

# Qualities

Wood certificated FSC® and PEFC® - Sustainable Forestry.

12cm Structural Insulating Panel (OSB panel).

Exterior to choose from: Pre-lacquered galvanized profiled metal exterior sheet / wooden board / cellulose- cement board.

Outdoor timber carpentry.

Low transmittance glazed.

Energy efficient.

LED lighting.