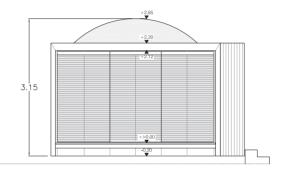

# Versatility, optimization, harmony.

Rediscover endless possibilities with each of the rooms of wahbi Premium shelters.

Mix and add, as much as you want your business to grow.

| Livable surface area         | 43.9 sqm  |
|------------------------------|-----------|
| Capacity <b>4 - 8 people</b> |           |
| Total surface area           | 40.8 sqm  |
| Usable area                  | 36.3 sqm  |
| Built volume                 | 117.0 sqm |
| L11.2 x W3.9 x H3.1          | m         |