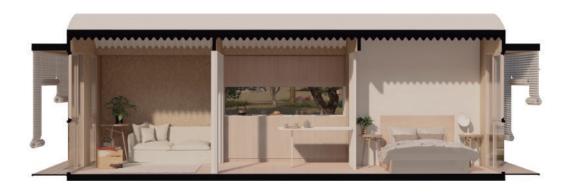

# Versatility, optimization, harmony.

Rediscover endless possibilities with each of the rooms of wahbi Premium shelters.

Mix and add, as much as you want your business to grow.

| Livable surface area         | 43.9 sqm  |
|------------------------------|-----------|
| Capacity <b>4 - 8 people</b> |           |
| Total surface area           | 40.8 sqm  |
| Usable area                  | 36.3 sqm  |
| Built volume                 | 117.0 sqm |
| L11.2 x W3.9 x H3.1          | m         |

| Program and surfaces |                     |
|----------------------|---------------------|
| PORCHE ACCESS        | 2.8 m <sup>2</sup>  |
| STAY AREA            | 16.5 m <sup>2</sup> |
| BEDROOM 1            | 5.6 m <sup>2</sup>  |
| BEDROOM 2            | 4.4 m <sup>2</sup>  |
| BEDROOM 3            | 4.4 m <sup>2</sup>  |
| BATHROOM             | 3.0 m <sup>2</sup>  |