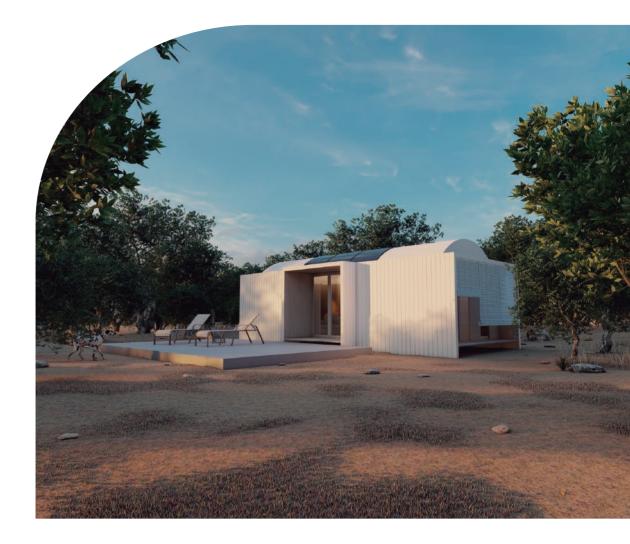

# 03 <sup>wahbi</sup> **Premium**

# Versatility, optimization, harmony.

Rediscover endless possibilities with each of the rooms of wahbi Premium shelters.

Mix and add, as much as you want your business to grow.

| Livable surface area         | 43.9 sqm  |
|------------------------------|-----------|
| Capacity <b>4 - 8 people</b> |           |
| Total surface area           | 40.8 sqm  |
| Usable area                  | 36.3 sqm  |
| Built volume                 | 117.0 sqm |
| L11.2 x W3.9 x H3.1          | m         |