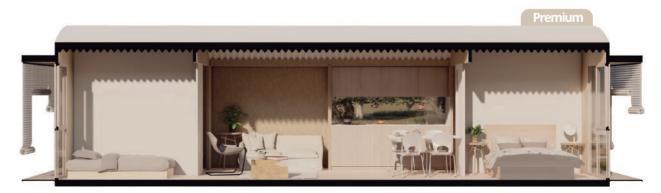

# 03 <sup>wahbi</sup> **Premium**

# Versatility, optimization, harmony.

Rediscover endless possibilities with each of the rooms of wahbi Premium shelters.

Mix and add, as much as you want your business to grow.

| Livable surface area         | 43.9 sqm  |
|------------------------------|-----------|
| Capacity <b>4 - 8 people</b> |           |
| Total surface area           | 40.8 sqm  |
| Usable area                  | 36.3 sqm  |
| Built volume                 | 117.0 sqm |
| L11.2 x W3.9 x H3.1          | m         |

| Program and surfaces |                     |
|----------------------|---------------------|
| PORCHE ACCESS        | 2.8 m <sup>2</sup>  |
| STAY AREA            | 16.5 m <sup>2</sup> |
| BEDROOM 1            | 5.6 m <sup>2</sup>  |
| BEDROOM 2            | 4.4 m <sup>2</sup>  |
| BEDROOM 3            | 4.4 m <sup>2</sup>  |
| BATHROOM             | 3.0 m <sup>2</sup>  |

Indoors

Outdoors