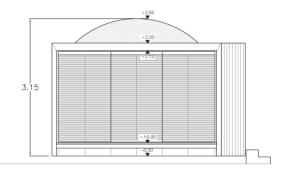

| Livable surface area         | 34.1 sqm |
|------------------------------|----------|
| Capacity <b>2 - 4 people</b> |          |
| Total surface area           | 31.1 sqm |
| Usable area                  | 27.7 sqm |
| Built volume                 | 89.6 m3  |
| L8.7 x W3.9 x H3.1           | m        |

Program and surfaces
PORCHE ACCESS

| PORCHE ACCESS | 2.8 sqm  |
|---------------|----------|
| STAY AREA     | 16.3 sqm |
| BEDROOM       | 5.6 sqm  |
| BATHROOM      | 3.0 sqm  |