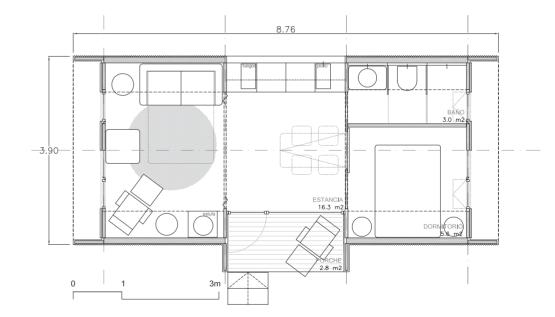

| Livable surface area         | 34.1 sqm |
|------------------------------|----------|
| Capacity <b>2 - 4 people</b> |          |
| Total surface area           | 31.1 sqm |
| Usable area                  | 27.7 sqm |
| Built volume                 | 89.6 m3  |
| L8.7 x W3.9 x H3.1           | m        |

Program and surfaces
PORCHE ACCESS

| PORCHE ACCESS | 2.8 sqm  |
|---------------|----------|
| STAY AREA     | 16.3 sqm |
| BEDROOM       | 5.6 sqm  |
| BATHROOM      | 3.0 sqm  |