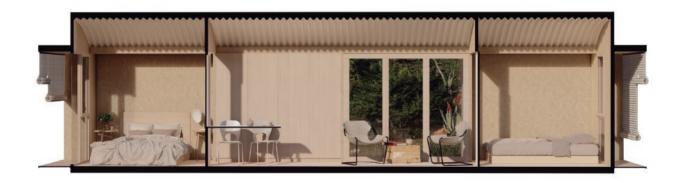

# Simple, accesible, well-being.

Create practical and comfortable spaces where nature lovers enjoy essential beauty with wahbi Standard.

Flexibility adaptable to each environment, within the reach of each business.

| Livable surface area         | 34.1 sqm |
|------------------------------|----------|
| Capacity <b>2 - 4 people</b> |          |
| Total surface area           | 31.1 sqm |
| Usable area                  | 27.7 sqm |
| Built volume                 | 89.6 m3  |
| L8.7 x W3.9 x H3.1           | m        |

Program and surfaces
PORCHE ACCESS

| PORCHE ACCESS | 2.8 sqm  |
|---------------|----------|
| STAY AREA     | 16.3 sqm |
| BEDROOM       | 5.6 sqm  |
| BATHROOM      | 3.0 sqm  |