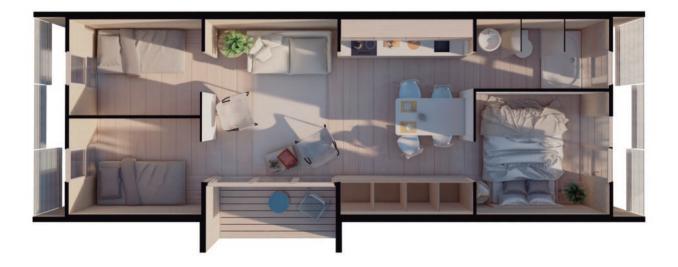

# Versatility, optimization, harmony.

Rediscover endless possibilities with each of the rooms of wahbi Premium shelters.

Mix and add, as much as you want your business to grow.

| Livable surface area         | 43.9 sqm  |
|------------------------------|-----------|
| Capacity <b>4 - 8 people</b> |           |
| Total surface area           | 40.8 sqm  |
| Usable area                  | 36.3 sqm  |
| Built volume                 | 117.0 sqm |
| L11.2 x W3.9 x H3.1          | m         |

| Program and surfaces |                     |
|----------------------|---------------------|
| PORCHE ACCESS        | 2.8 m <sup>2</sup>  |
| STAY AREA            | 16.5 m <sup>2</sup> |
| BEDROOM 1            | 5.6 m <sup>2</sup>  |
| BEDROOM 2            | 4.4 m <sup>2</sup>  |
| BEDROOM 3            | 4.4 m <sup>2</sup>  |
| BATHROOM             | 3.0 m <sup>2</sup>  |

Indoors

Outdoors