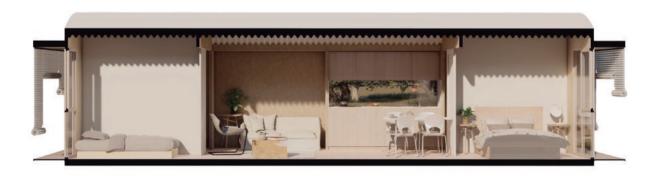

# Versatility, optimization, harmony.

Rediscover endless possibilities with each of the rooms of wahbi Premium shelters.

Mix and add, as much as you want your business to grow.

| Livable surface area         | 43.9 sqm  |
|------------------------------|-----------|
| Capacity <b>4 - 8 people</b> |           |
| Total surface area           | 40.8 sqm  |
| Usable area                  | 36.3 sqm  |
| Built volume                 | 117.0 sqm |
| L11.2 x W3.9 x H3.1          | m         |

| Program and surfaces |                     |
|----------------------|---------------------|
| PORCHE ACCESS        | 2.8 m <sup>2</sup>  |
| STAY AREA            | 16.5 m <sup>2</sup> |
| BEDROOM 1            | 5.6 m <sup>2</sup>  |
| BEDROOM 2            | 4.4 m <sup>2</sup>  |
| BEDROOM 3            | 4.4 m <sup>2</sup>  |
| BATHROOM             | 3.0 m <sup>2</sup>  |